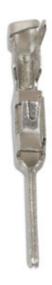

## **Non-Insulated Male Terminals 100pc**

A pack of 100 male, non-insulated terminals to suit Mercedes-Benz & BMW electrical connector sensors.

## **Additional Information**

- Non-insulated male terminals used in: 2-pin air temperature sensor connectors (equivalent to OEM 2005342-5), Part No. 37420.
- Overall length: 22.44 x 1.98mm wide; pin length: 8.64mm.
- To be used with grey weatherproof seals, Part No. 37376.
- For the perfect seal on the terminals & seals please use Laser ratchet crimping tool, Part No. 7642, which has specially designed jaws for a professional crimp.
- Included in assorted box of male & female terminals to suit Mercedes-Benz & BMW electrical sensors, Part No. 37685.