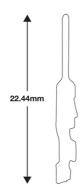

## **Additional Information**

- Non-insulated male terminals used in: 2-pin air temperature sensor connectors (equivalent to OEM 2005342-5), Part No. 37420.
- Overall length: 22.44 x 1.98mm wide; pin length: 8.64mm.
- To be used with grey weatherproof seals, Part No. 37376.
- For the perfect seal on the terminals & seals please use Laser ratchet crimping tool, Part No. 7642, which has specially designed jaws for a professional crimp.
- Included in assorted box of male & female terminals to suit Mercedes-Benz & BMW electrical sensors, Part No. 37685.