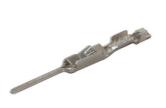

## **Non-Insulated Male Terminals 100pc**

A pack of 100 male, non-insulated terminals to suit Mercedes-Benz & BMW electrical connector sensors.

## **Additional Information**

- Non-insulated male terminals used in: 2-pin air temperature sensor connectors (equivalent to OEM 2005342-5), Part No. 37420.
- Overall length: 22.44 x 1.98mm wide; pin length: 8.64mm.
- To be used with grey weatherproof seals, Part No. 37376.
- For the perfect seal on the terminals & seals please use Laser ratchet crimping tool, Part No. 7642, which has specially designed jaws for a professional crimp.
- Included in assorted box of male & female terminals to suit Mercedes-Benz & BMW electrical sensors, Part No. 37685.