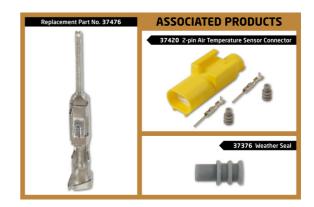

## **Additional Information**

- Non-insulated male terminals used in: 2-pin air temperature sensor connectors (equivalent to OEM 2005342-5), Part No. 37420.
- Overall length: 22.44 x 1.98mm wide; pin length: 8.64mm.
- To be used with grey weatherproof seals, Part No. 37376.
- For the perfect seal on the terminals & seals please use Laser ratchet crimping tool, Part No. 7642, which has specially designed jaws for a professional crimp.
- Included in assorted box of male & female terminals to suit Mercedes-Benz & BMW electrical sensors, Part No. 37685.